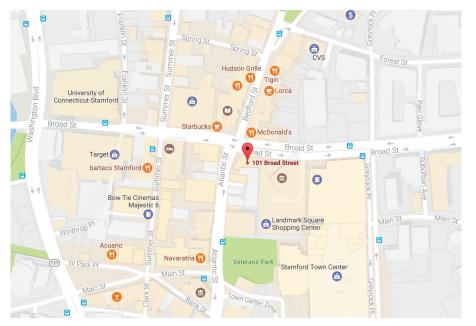

**Main Telephone** 203. 355.0880

**GPS Address** 101 Broad St. Stamford, CT 06901

# From I-95N (driving toward New Haven)

Take Exit 8 "Atlantic Street" From the exit ramp, turn left onto Atlantic Street At the 6th traffic light, turn right onto Broad Street At the 1st traffic light, turn right onto the valet parking ramp for our building

# From I-95S (driving toward New York City)

Take exit 7 "Atlantic Street" At the 2nd traffic light, turn right onto Atlantic Street At the 5th traffic light, turn right onto Broad Street At the 1st traffic light, turn right onto the valet parking ramp for our building

# From Merritt Parkway

Take exit 35 "High Ridge Road" From the exit ramp, turn right onto High Ridge Road After approximately 2.7 miles, High Ridge Road changes names and becomes Summer Street Continue on Summer Street for approximately 1.3 miles Turn left onto Broad Street At the 2nd traffic light, turn right onto the valet parking ramp for our building